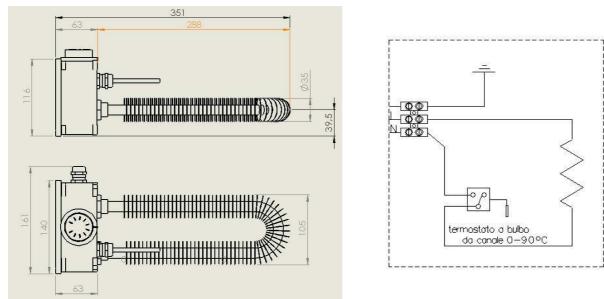

standard.

The heating elements are mounted in an alluminium box and are supplied with power cable (1m 3x1,5).

The following table shows heaters that are available in stock; for different power or size please contact our technical department.

| RE-QE HEATERS SERIES |                |           |             |      |
|----------------------|----------------|-----------|-------------|------|
| Code                 | Dimension (mm) | Power (W) | Voltage (V) | Note |
|                      |                |           |             |      |
| RE-QE                | 375x170x150    | 500       | 230-1       |      |
| RE-QE                | 375x170x150    | 1000      | 230-1       |      |
| RE-QE                | 425x170x150    | 1300      | 230-1       |      |

## Size and wiring diagram: