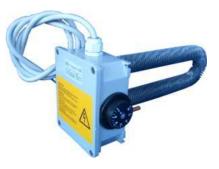

## **RE-QE HEATERS SERIES**

RE-QE heaters for electric board have been created to solve problems in those places where a too low temperature could cause malfunctions in electrical equipment.

A range of 0 to 90°C temperature can be easily set with the adjustable knob applied to the automatic reset bulb thermostat fitted as standard.

The heating elements are mounted in an alluminium box and are supplied with power cable (1m 3x1,5).

The following table shows heaters that are available in stock; for different power or size please contact our technical department.