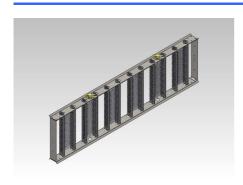

## **RE-MOS HEATERS SERIES**

Electric wire heater for duct insertion mounted on galvanized steel frame and complete with:

- Automatic thermal protection;
- Manual thermal protection;
- Protection grid on both sides;
- Supply cable (1m).

This heaters are equipped with automatic and manual reset thermal protection, calibrated for intervening in case of no or poor ventilation.

The frame is provided with drilled shoulders that semplify fixing operation.