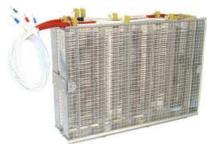

## **RE-MOS HEATERS SERIES**

Electric wire heater for duct insertion mounted on galvanized steel frame and complete with:

- Automatic thermal protection;
- Manual thermal protection;
- Protection grid on both sides;
- Supply cable (1m).

This heaters are equipped with automatic and manual reset thermal protection, calibrated for intervening in case of no or poor ventilation.

The frame is provided with drilled shoulders that semplify fixing operation.