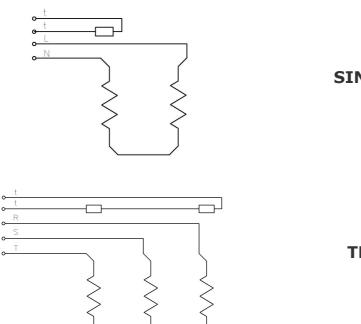

SINGLE PHASE

**THREE PHASES** 

The following table shows heaters that are available in stock; for different power or sizes request please contact our technical department.

| RE-MOS WIRE HEATERS SERIES |                   |              |                |      |
|----------------------------|-------------------|--------------|----------------|------|
| Code                       | Dimension<br>(mm) | Power<br>(W) | Voltage<br>(V) | Note |
|                            |                   |              |                |      |
| RE-MOS                     | 300x240/270x45    | 2000         | 230-1          |      |
| RE-MOS                     | 400x240/270x45    | 3000         | 230-1          |      |
| RE-MOS                     | 500x240/270x45    | 4000         | 230-1          |      |
| RE-MOS                     | 600x240/270x45    | 4500         | 230-1          |      |
|                            |                   | ·            |                | •    |
| RE-MOS                     | 300x240/270x45    | 3000         | 400-3          |      |
| RE-MOS                     | 400x240/270x45    | 4500         | 400-3          |      |
| RE-MOS                     | 500x240/270x45    | 6000         | 400-3          |      |
| RE-MOS                     | 600x240/270x45    | 8000         | 400-3          |      |