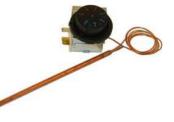

## -30/+30°C ADJUSTABLE BULB THERMOSTAT

#### **Function:**

Adjustable –30/+30°C thermostat with capillary liquid dilatation probe, unipolar switch with communication contact.

### **Application:**

Particolary suitable for automatic temperature control of boilers, electric heaters, washing machine and dishwasher as well as various other application in the field of domestic and industrial heating.

The thermostat is provided with locking ring, graduated knob and fixing bracket made of galvanized steel.

### **Specification:**

Contact capacity: NC 15 (2.5) A/250V Differential: 2/10K +/-2K Maximum head temperature: 80°C