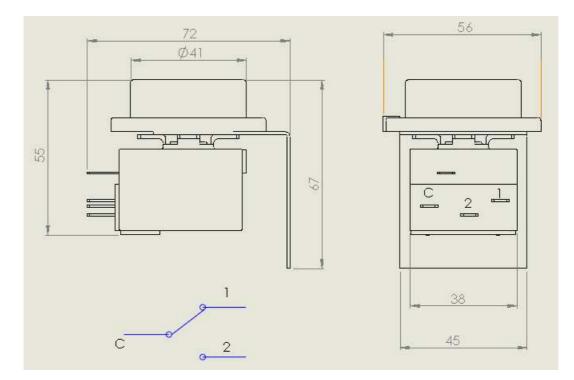

# **Specification:**

Contact capacity: NC 15 (2.5) A/250V Differential: 2/10K +/-2K Maximum head temperature: 80°C

## Size and wiring diagram:







# 0/90°C ADJUSTABLE BULB THERMOSTAT

#### Function:

Adjustable 0/90°C thermostat with capillary liquid dilatation probe, unipolar switch with communication contact.

#### **Application:**

Particolary suitable for automatic temperature control of boilers, electric heaters, washing machine and dishwasher as well as various other application in the field of domestic and industrial heating.

The thermostat is provided with locking ring, graduated knob and fixing bracket made of galvanized steel.

### **Specification:**

Contact capacity: NC 15 (2.5) A/250V Differential: 2/10K +/-2K Maximum head temperature: 80°C

## Size and wiring diagram:







# **RM 90-110°C MANUAL RESET BULB THERMOSTAT**

### **Function:**

90/110°C adjustable manual reset bulb thermostat with capillary liquid dilatation probe, unipolar switch with communication contact.

### **Application:**

Particolary suitable for automatic temperature control of boilers, electric heaters, washing machine and dishwasher as well as various other application in the field of domestic and industrial heating.

The thermostat is provided with fixing bracket made of galvanized steel.

### **Specification:**

Contact capacity: NC 15 (2.5) A/250V Differential: 2/10K +/-2K Maximum head temperature: 80°C

## Size and wiring diagram: