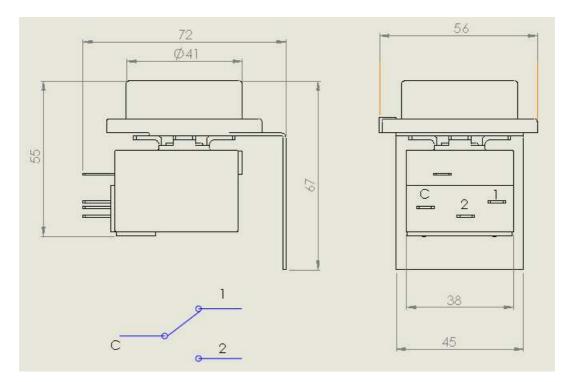

## -30/+30°C ADJUSTABLE BULB THERMOSTAT

#### **Function:**

Adjustable –30/+30°C thermostat with capillary liquid dilatation probe, unipolar switch with communication contact.

### **Application:**

Particolary suitable for automatic temperature control of boilers, electric heaters, washing machine and dishwasher as well as various other application in the field of domestic and industrial heating.

The thermostat is provided with locking ring, graduated knob and fixing bracket made of galvanized steel.

### **Specification:**

Contact capacity: NC 15 (2.5) A/250V Differential: 2/10K +/-2K Maximum head temperature: 80°C

## Size and wiring diagram:







# 0/90°C ADJUSTABLE BULB THERMOSTAT

#### Function:

Adjustable 0/90°C thermostat with capillary liquid dilatation probe, unipolar switch with communication contact.

#### **Application:**

Particolary suitable for automatic temperature control of boilers, electric heaters, washing machine and dishwasher as well as various other application in the field of domestic and industrial heating.

The thermostat is provided with locking ring, graduated knob and fixing bracket made of galvanized steel.

### **Specification:**

Contact capacity: NC 15 (2.5) A/250V Differential: 2/10K +/-2K Maximum head temperature: 80°C

## Size and wiring diagram:







# **RM 90-110°C MANUAL RESET BULB THERMOSTAT**

### **Function:**

90/110°C adjustable manual reset bulb thermostat with capillary liquid di