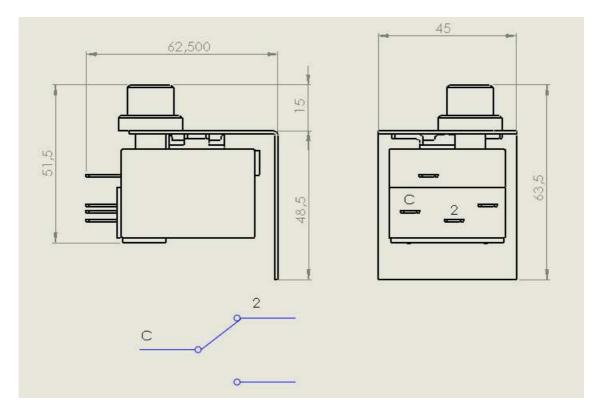

# **Specification:**

Contact capacity: NC 15 (2.5) A/250V Differential: 2/10K +/-2K Maximum head temperature: 80°C

## Size and wiring diagram:







# **RM 90-110°C MANUAL RESET BULB THERMOSTAT**

### **Function:**

90/110°C adjustable manual reset bulb thermostat with capillary liquid dilatation probe, unipolar switch with communication contact.

### **Application:**

Particolary suitable for automatic temperature control of boilers, electric heaters, washing machine and dishwasher as well as various other application in the field of domestic and industrial heating.

The thermostat is provided with fixing bracket made of galvanized steel.

### **Specification:**

Contact capacity: NC 15 (2.5) A/250V Differential: 2/10K +/-2K Maximum head temperature: 80°C

## Size and wiring diagram: