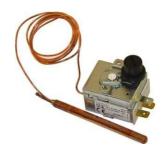

## -30/+30°C ADJUSTABLE BULB THERMOSTAT

#### **Function:**

Adjustable –30/+30°C thermostat with capillary liquid dilatation probe, unipolar switch with communication contact.

The thermostat is provided with locking ring, graduated knob and fixing bracket made of galvanized steel.