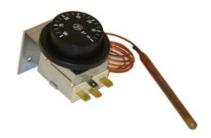

# 0/90°C ADJUSTABLE BULB THERMOSTAT

#### Function:

Adjustable 0/90°C thermostat with capillary liquid dilatation probe, unipolar switch with communication contact.

#### **Application:**

Particolary suitable for automatic temperature control of boilers, electric heaters, washing machine and dishwasher as well as various other application in the field of domestic and industrial heating.

The thermostat is provided with locking ring, graduated knob and fixing bracket made of galvanized steel.

### **Specification:**

Contact capacity: NC 15 (2.5) A/250V Differential: 2/10K +/-2K Maximum head temperature: 80°C